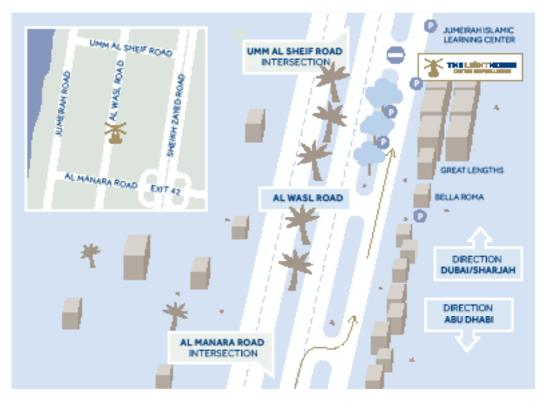

#### OUR LOCATION

We are centrally located on Al Wasl Road, in Al Safa 2, in between Al Manara Road and Umm Al Sheif Road.

## NORTHBOUND ON SHEIKH ZAYED ROAD (TOWARDS DUBAI/SHARJAH)

Exit at Al Manara Road (exit 43) west, towards Jumeirah. Make a right onto Al Wasl Road, followed by an immediate slight right onto the first slip road. We are located approximately 500 meters down on the right at Villa 1.

## SOUTHBOUND ON SHEIKH ZAYED ROAD (TOWARDS ABU DHABI)

Exit at Umm AI Sheif Road (exit 45). Make a left onto AI WasI Road and continue until AI Manara Road. Make a U-turn at AI Manara Road followed by an immediate slight right onto the first slip road. We are located approximately 500 meters down on the right at Villa 1.